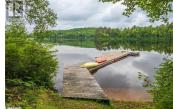

## Description

Sunset exposure on popular and peaceful Ril Lake, just over 2 hours to the GTA. 126 ft of lake frontage owning right to the clean shoreline. Sandy, shallow to deeper water, docking system, great for all ages. Private .61 acre setting, level lot, year round municipal road and just ten minutes to shopping and dining in Baysville, or 40 minutes to the larger towns of Bracebridge or Huntsville for full amenities. This fully winterized year round home/cottage has just been freshly decorated with new bathroom and kitchen fixtures, new dishwasher, new laminate flooring on stairs and upper level, many new light fixtures. Most rooms have been freshly painted with colours from today's palette. Shows very well with a modernized retro vibe. Beautiful view from the living room to the lake as soon as you enter the cottage. Fully winterized and ready to enjoy! Both an attached and detached garage/workshop for extra boat storage. A sweet little bunkie for guests completes the package. Bunkie measures 14'6 x 14'6. Detached garage has two sections: one section measures 26' x 20' and the other section measures 28' x 17'. Lots of storage room. (id:2469)