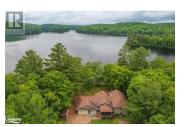

## Description

Sunset exposure on popular and peaceful Ril Lake, just over 2 hours to the GTA. 126 ft of lake frontage owning right to the clean shoreline. Sandy, shallow to deeper water, docking system, great for all ages. Private .61 acre setting, level lot, year round municipal road and just ten minutes to shopping and dining in Baysville, or 40 minutes to the larger towns of Bracebridge or Huntsville for full amenities. This fully winterized year round home/cottage has just been freshly decorated with new bathroom and kitchen fixtures, new dishwasher, new laminate flooring on stairs and upper level, many new light fixtures. Most rooms have been freshly painted with colours from today's palette. Shows very well with a modernized retro vibe. Beautiful view from the living room to the lake as soon as you enter the cottage. Fully winterized and ready to enjoy! Both an attached and detached garage/workshop for extra boat storage. A sweet little bunkie for guests completes the package. Bunkie measures 14'6 x 14'6. Detached garage has two sections: one section measures 26' x 20' and the other section measures 28' x 17'. Lots of storage room. (id:2469)