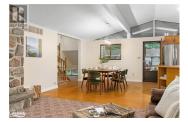

## Description

Sunset exposure on popular and peaceful Ril Lake, just over 2 hours to the GTA. 126 ft of lake frontage owning right to the clean shoreline. Sandy, shallow to deeper water, docking system, great for all ages. Private .61 acre setting, level lot, year round municipal road and just ten minutes to shopping and dining in Baysville, or 40 minutes to the larger towns of Bracebridge or Huntsville for full amenities. This fully winterized year round home/cottage has just been freshly decorated with new bathroom and kitchen fixtures, new dishwasher, new laminate flooring on stairs and upper level, many new light fixtures. Most rooms have been freshly painted with colours from today's palette. Shows very well with a modernized retro vibe. Beautiful view from the living room to the lake as soon as you enter the cottage. Fully winterized and ready to enjoy! Both an attached and detached garage/workshop for extra boat storage. A sweet little bunkie for guests completes the package. Bunkie measures 14'6 x 14'6. Detached garage has two sections: one section measures 26' x 20' and the other section measures 28' x 17'. Lots of storage room. (id:2469)