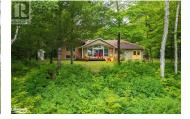

## Description

Sunset exposure on popular and peaceful Ril Lake, just over 2 hours to the GTA. 126 ft of lake frontage owning right to the clean shoreline. Sandy, shallow to deeper water, docking system, great for all ages. Private .61 acre setting, level lot, year round municipal road and just ten minutes to shopping and dining in Baysville, or 40 minutes to the larger towns of Bracebridge or Huntsville for full amenities. This fully winterized year round home/cottage has just been freshly decorated with new bathroom and kitchen fixtures, new dishwasher, new laminate flooring on stairs and upper level, many new light fixtures. Most rooms have been freshly painted with colours from today's palette. Shows very well with a modernized retro vibe. Beautiful view from the living room to the lake as soon as you enter the cottage. Fully winterized and ready to enjoy! Both an attached and detached garage/workshop for extra boat storage. A sweet little bunkie for guests completes the package. Bunkie measures 14'6 x 14'6. Detached garage has two sections: one section measures 26' x 20' and the other section measures 28' x 17'. Lots of storage room. (id:2469)