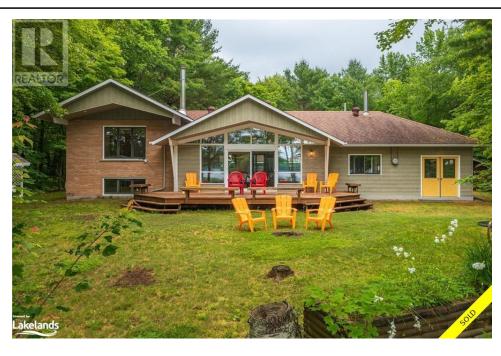

## Description

Sunset exposure on popular and peaceful Ril Lake, just over 2 hours to the GTA. 126 ft of lake frontage owning right to the clean shoreline. Sandy, shallow to deeper water, docking system, great for all ages. Private .61 acre setting, level lot, year round municipal road and just ten minutes to shopping and dining in Baysville, or 40 minutes to the larger towns of Bracebridge or Huntsville for full amenities. This fully winterized year round home/cottage has just been freshly decorated with new bathroom and kitchen fixtures, new dishwasher, new laminate flooring on stairs and upper level, many new light fixtures. Most rooms have been freshly painted with colours from today's palette. Shows very well with a modernized retro vibe. Beautiful view from the living room to the lake as soon as you enter the cottage. Fully winterized and ready to enjoy! Both an attached and detached garage/workshop for extra boat storage. A sweet little bunkie for guests completes the package. Bunkie measures 14'6 x 14'6. Detached garage has two sections: one section measures 26' x 20' and the other section measures 28' x 17'. Lots of storage room. (id:2469)