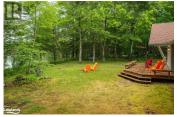

## Description

Sunset exposure on popular and peaceful Ril Lake, just over 2 hours to the GTA. 126 ft of lake frontage owning right to the clean shoreline. Sandy, shallow to deeper water, docking system, great for all ages. Private .61 acre setting, level lot, year round municipal road and just ten minutes to shopping and dining in Baysville, or 40 minutes to the larger towns of Bracebridge or Huntsville for full amenities. This fully winterized year round home/cottage has just been freshly decorated with new bathroom and kitchen fixtures, new dishwasher, new laminate flooring on stairs and upper level, many new light fixtures. Most rooms have been freshly painted with colours from today's palette. Shows very well with a modernized retro vibe. Beautiful view from the living room to the lake as soon as you enter the cottage. Fully winterized and ready to enjoy! Both an attached and detached garage/workshop for extra boat storage. A sweet little bunkie for guests completes the package. Bunkie measures 14'6 x 14'6. Detached garage has two sections: one section measures 26' x 20' and the other section measures 28' x 17'. Lots of storage room. (id:2469)