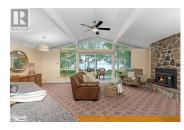

## Description

Sunset exposure on popular and peaceful Ril Lake, just over 2 hours to the GTA. 126 ft of lake frontage owning right to the clean shoreline. Sandy, shallow to deeper water, docking system, great for all ages. Private .61 acre setting, level lot, year round municipal road and just ten minutes to shopping and dining in Baysville, or 40 minutes to the larger towns of Bracebridge or Huntsville for full amenities. This fully winterized year round home/cottage has just been freshly decorated with new bathroom and kitchen fixtures, new dishwasher, new laminate flooring on stairs and upper level, many new light fixtures. Most rooms have been freshly painted with colours from today's palette. Shows very well with a modernized retro vibe. Beautiful view from the living room to the lake as soon as you enter the cottage. Fully winterized and ready to enjoy! Both an attached and detached garage/workshop for extra boat storage. A sweet little bunkie for guests completes the package. Bunkie measures 14'6 x 14'6. Detached garage has two sections: one section measures 26' x 20' and the other section measures 28' x 17'. Lots of storage room. (id:2469)