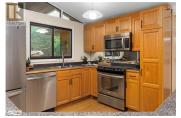

## Description

Sunset exposure on popular and peaceful Ril Lake, just over 2 hours to the GTA. 126 ft of lake frontage owning right to the clean shoreline. Sandy, shallow to deeper water, docking system, great for all ages. Private .61 acre setting, level lot, year round municipal road and just ten minutes to shopping and dining in Baysville, or 40 minutes to the larger towns of Bracebridge or Huntsville for full amenities. This fully winterized year round home/cottage has just been freshly decorated with new bathroom and kitchen fixtures, new dishwasher, new laminate flooring on stairs and upper level, many new light fixtures. Most rooms have been freshly painted with colours from today's palette. Shows very well with a modernized retro vibe. Beautiful view from the living room to the lake as soon as you enter the cottage. Fully winterized and ready to enjoy! Both an attached and detached garage/workshop for extra boat storage. A sweet little bunkie for guests completes the package. Bunkie measures 14'6 x 14'6. Detached garage has two sections: one section measures 26' x 20' and the other section measures 28' x 17'. Lots of storage room. (id:2469)