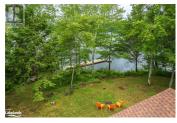

## Description

Sunset exposure on popular and peaceful Ril Lake, just over 2 hours to the GTA. 126 ft of lake frontage owning right to the clean shoreline. Sandy, shallow to deeper water, docking system, great for all ages. Private .61 acre setting, level lot, year round municipal road and just ten minutes to shopping and dining in Baysville, or 40 minutes to the larger towns of Bracebridge or Huntsville for full amenities. This fully winterized year round home/cottage has just been freshly decorated with new bathroom and kitchen fixtures, new dishwasher, new laminate flooring on stairs and upper level, many new light fixtures. Most rooms have been freshly painted with colours from today's palette. Shows very well with a modernized retro vibe. Beautiful view from the living room to the lake as soon as you enter the cottage. Fully winterized and ready to enjoy! Both an attached and detached garage/workshop for extra boat storage. A sweet little bunkie for guests completes the package. Bunkie measures 14'6 x 14'6. Detached garage has two sections: one section measures 26' x 20' and the other section measures 28' x 17'. Lots of storage room. (id:2469)