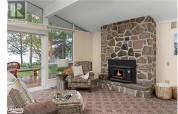

## Description

Sunset exposure on popular and peaceful Ril Lake, just over 2 hours to the GTA. 126 ft of lake frontage owning right to the clean shoreline. Sandy, shallow to deeper water, docking system, great for all ages. Private .61 acre setting, level lot, year round municipal road and just ten minutes to shopping and dining in Baysville, or 40 minutes to the larger towns of Bracebridge or Huntsville for full amenities. This fully winterized year round home/cottage has just been freshly decorated with new bathroom and kitchen fixtures, new dishwasher, new laminate flooring on stairs and upper level, many new light fixtures. Most rooms have been freshly painted with colours from today's palette. Shows very well with a modernized retro vibe. Beautiful view from the living room to the lake as soon as you enter the cottage. Fully winterized and ready to enjoy! Both an attached and detached garage/workshop for extra boat storage. A sweet little bunkie for guests completes the package. Bunkie measures 14'6 x 14'6. Detached garage has two sections: one section measures 26' x 20' and the other section measures 28' x 17'. Lots of storage room. (id:2469)