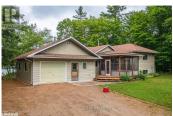

## Description

Sunset exposure on popular and peaceful Ril Lake, just over 2 hours to the GTA. 126 ft of lake frontage owning right to the clean shoreline. Sandy, shallow to deeper water, docking system, great for all ages. Private .61 acre setting, level lot, year round municipal road and just ten minutes to shopping and dining in Baysville, or 40 minutes to the larger towns of Bracebridge or Huntsville for full amenities. This fully winterized year round home/cottage has just been freshly decorated with new bathroom and kitchen fixtures, new dishwasher, new laminate flooring on stairs and upper level, many new light fixtures. Most rooms have been freshly painted with colours from today's palette. Shows very well with a modernized retro vibe. Beautiful view from the living room to the lake as soon as you enter the cottage. Fully winterized and ready to enjoy! Both an attached and detached garage/workshop for extra boat storage. A sweet little bunkie for guests completes the package. Bunkie measures 14'6 x 14'6. Detached garage has two sections: one section measures 26' x 20' and the other section measures 28' x 17'. Lots of storage room. (id:2469)