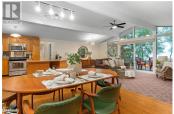

## Description

Sunset exposure on popular and peaceful Ril Lake, just over 2 hours to the GTA. 126 ft of lake frontage owning right to the clean shoreline. Sandy, shallow to deeper water, docking system, great for all ages. Private .61 acre setting, level lot, year round municipal road and just ten minutes to shopping and dining in Baysville, or 40 minutes to the larger towns of Bracebridge or Huntsville for full amenities. This fully winterized year round home/cottage has just been freshly decorated with new bathroom and kitchen fixtures, new dishwasher, new laminate flooring on stairs and upper level, many new light fixtures. Most rooms have been freshly painted with colours from today's palette. Shows very well with a modernized retro vibe. Beautiful view from the living room to the lake as soon as you enter the cottage. Fully winterized and ready to enjoy! Both an attached and detached garage/workshop for extra boat storage. A sweet little bunkie for guests completes the package. Bunkie measures 14'6 x 14'6. Detached garage has two sections: one section measures 26' x 20' and the other section measures 28' x 17'. Lots of storage room. (id:2469)