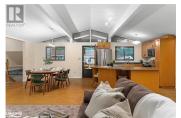

## Description

Sunset exposure on popular and peaceful Ril Lake, just over 2 hours to the GTA. 126 ft of lake frontage owning right to the clean shoreline. Sandy, shallow to deeper water, docking system, great for all ages. Private .61 acre setting, level lot, year round municipal road and just ten minutes to shopping and dining in Baysville, or 40 minutes to the larger towns of Bracebridge or Huntsville for full amenities. This fully winterized year round home/cottage has just been freshly decorated with new bathroom and kitchen fixtures, new dishwasher, new laminate flooring on stairs and upper level, many new light fixtures. Most rooms have been freshly painted with colours from today's palette. Shows very well with a modernized retro vibe. Beautiful view from the living room to the lake as soon as you enter the cottage. Fully winterized and ready to enjoy! Both an attached and detached garage/workshop for extra boat storage. A sweet little bunkie for guests completes the package. Bunkie measures 14'6 x 14'6. Detached garage has two sections: one section measures 26' x 20' and the other section measures 28' x 17'. Lots of storage room. (id:2469)