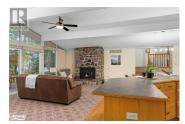

## Description

Sunset exposure on popular and peaceful Ril Lake, just over 2 hours to the GTA. 126 ft of lake frontage owning right to the clean shoreline. Sandy, shallow to deeper water, docking system, great for all ages. Private .61 acre setting, level lot, year round municipal road and just ten minutes to shopping and dining in Baysville, or 40 minutes to the larger towns of Bracebridge or Huntsville for full amenities. This fully winterized year round home/cottage has just been freshly decorated with new bathroom and kitchen fixtures, new dishwasher, new laminate flooring on stairs and upper level, many new light fixtures. Most rooms have been freshly painted with colours from today's palette. Shows very well with a modernized retro vibe. Beautiful view from the living room to the lake as soon as you enter the cottage. Fully winterized and ready to enjoy! Both an attached and detached garage/workshop for extra boat storage. A sweet little bunkie for guests completes the package. Bunkie measures 14'6 x 14'6. Detached garage has two sections: one section measures 26' x 20' and the other section measures 28' x 17'. Lots of storage room. (id:2469)