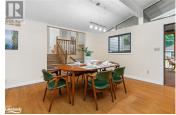

## Description

Sunset exposure on popular and peaceful Ril Lake, just over 2 hours to the GTA. 126 ft of lake frontage owning right to the clean shoreline. Sandy, shallow to deeper water, docking system, great for all ages. Private .61 acre setting, level lot, year round municipal road and just ten minutes to shopping and dining in Baysville, or 40 minutes to the larger towns of Bracebridge or Huntsville for full amenities. This fully winterized year round home/cottage has just been freshly decorated with new bathroom and kitchen fixtures, new dishwasher, new laminate flooring on stairs and upper level, many new light fixtures. Most rooms have been freshly painted with colours from today's palette. Shows very well with a modernized retro vibe. Beautiful view from the living room to the lake as soon as you enter the cottage. Fully winterized and ready to enjoy! Both an attached and detached garage/workshop for extra boat storage. A sweet little bunkie for guests completes the package. Bunkie measures 14'6 x 14'6. Detached garage has two sections: one section measures 26' x 20' and the other section measures 28' x 17'. Lots of storage room. (id:2469)