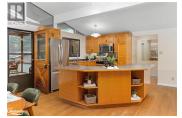

## Description

Sunset exposure on popular and peaceful Ril Lake, just over 2 hours to the GTA. 126 ft of lake frontage owning right to the clean shoreline. Sandy, shallow to deeper water, docking system, great for all ages. Private .61 acre setting, level lot, year round municipal road and just ten minutes to shopping and dining in Baysville, or 40 minutes to the larger towns of Bracebridge or Huntsville for full amenities. This fully winterized year round home/cottage has just been freshly decorated with new bathroom and kitchen fixtures, new dishwasher, new laminate flooring on stairs and upper level, many new light fixtures. Most rooms have been freshly painted with colours from today's palette. Shows very well with a modernized retro vibe. Beautiful view from the living room to the lake as soon as you enter the cottage. Fully winterized and ready to enjoy! Both an attached and detached garage/workshop for extra boat storage. A sweet little bunkie for guests completes the package. Bunkie measures 14'6 x 14'6. Detached garage has two sections: one section measures 26' x 20' and the other section measures 28' x 17'. Lots of storage room. (id:2469)